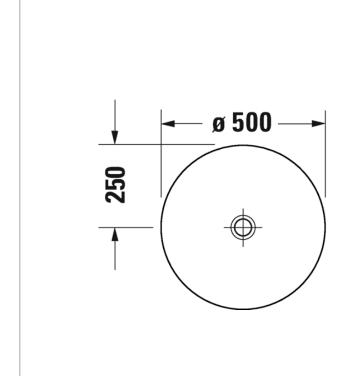

Brand: Duravit, Germany

Name: White Tulip Furniture washbasin for

WT42390

Item Code: 236550.0070

Designer: Philippe Starck

Color / Finish: White

Dimensions: Overall (LxWxH in cm)

50 diameter

## Product info:

without overflow, without tap platform, ceramic covered slotted waste included