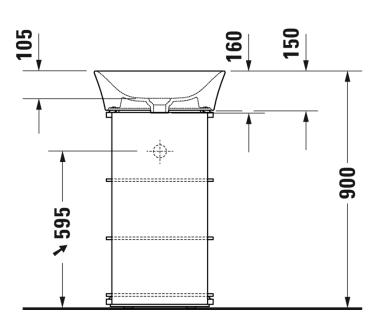

Brand: Duravit, Germany

Name: White Tulip Floor standing Vanity unit

> wall-mounted, 2 wooden shelves access from both sides, including floor

mounting, for White Tulip # 236550

Item Code: WT42390.5858

Designer: Philippe Starck

Color / Finish: Graphite Satin Matt Lacquer

Dimensions: Overall (LxWxH in cm)

41 dia x 75 ht