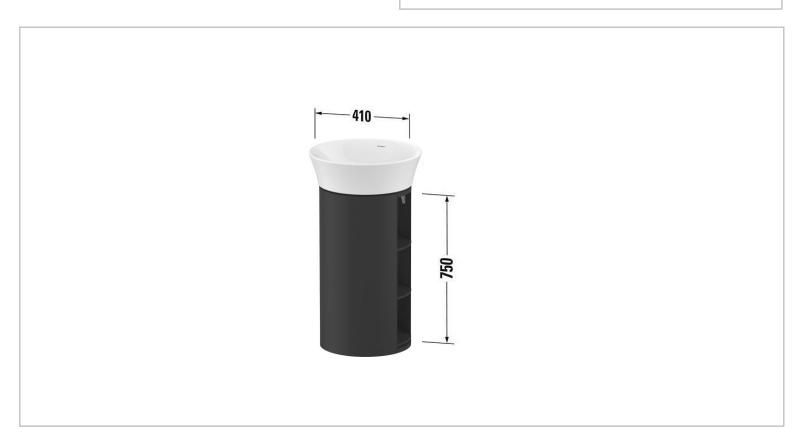

Brand: Duravit, Germany

Name: White Tulip Floor standing Vanity unit

> wall-mounted, 2 wooden shelves access from both sides, including floor

mounting, for White Tulip # 236550

Item Code: WT42390.5858

Designer: Philippe Starck

Color / Finish: Graphite Satin Matt Lacquer

Dimensions: Overall (LxWxH in cm)

41 dia x 75 ht